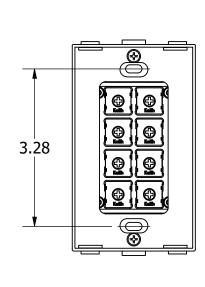

#### Specs:

- 8 RGB-backlit buttons
- Fits in a standard 1-gang backbox
- Standard RJ45 ethernet connector
- Power is either PoE (802.3af or 48V passive) or 10-50V
- Standard in white or black with screwless cover plate
- Custom colors and engraving available

PRODUCT NOTES:

- FITS STANDARD PVC & SHEET METAL GANG BOXES; NO SPECIAL BOX REQUIREMENTS
- USES STANDARD DECORATOR-STYLE FACE PLATES 1 GANG INCLUDED, 2 OR 3 GANG AVAILABLE
- STANDARD NUMBERING INCLUDES 1-7 AND 'OFF'
- CUSTOM ENGRAVING AVAILABLE