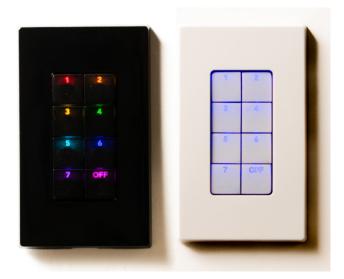

## Introducing Ganymede

Ganymede Network Button Station is a 1-gang device that can send UDP or OSC strings to other devices on your network.

This allows you to recall presets, fire macros, adjust audio levels, trigger building automation systems, and many other operations that expose simple network interfaces.

#### Specs:

- 8 RGB-backlit buttons
- Fits in a standard 1-gang backbox
- Standard RJ45 ethernet connector
- Power is either PoE (802.3af or 48V passive) or 10-50V
- Standard in white or black with screwless cover plate
- Custom colors and engraving available

PRODUCT NOTES:

- FITS STANDARD PVC & SHEET METAL GANG BOXES; NO SPECIAL BOX REQUIREMENTS
- USES STANDARD DECORATOR-STYLE FACE PLATES 1 GANG INCLUDED, 2 OR 3 GANG AVAILABLE
- STANDARD NUMBERING INCLUDES 1-7 AND 'OFF'
- CUSTOM ENGRAVING AVAILABLE