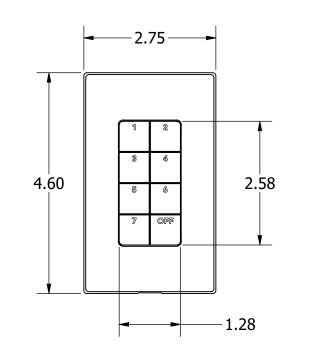

#### Specs:

- 8 RGB-backlit buttons
- Fits in a standard 1-gang backbox
- Standard RJ45 ethernet connector
- Power is either PoE (802.3af or 48V passive) or 10-50V
- Standard in white or black with screwless cover plate
- Custom colors and engraving available

PRODUCT NOTES:

- FITS STANDARD PVC & SHEET METAL GANG BOXES; NO SPECIAL BOX REQUIREMENTS
- USES STANDARD DECORATOR-STYLE FACE PLATES 1 GANG INCLUDED, 2 OR 3 GANG AVAILABLE
- STANDARD NUMBERING INCLUDES 1-7 AND 'OFF'
- CUSTOM ENGRAVING AVAILABLE