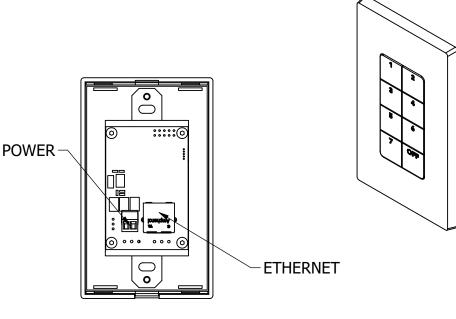

#### Specs:

- 8 RGB-backlit buttons
- Fits in a standard 1-gang backbox
- Standard RJ45 ethernet connector
- Power is either PoE (802.3af or 48V passive) or 10-50V
- Standard in white or black with screwless cover plate
- Custom colors and engraving available

### Features:

- Programs through a simple web interface on the device itself, no external software needed
- Buttons can send one message to one or two IPs, allowing messages to be sent to both the primary and backup controller
- Button color changes can be triggered by button actions or remotely via OSC messages
- Button colors can be individually programmed