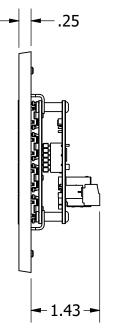

#### Specs:

- 8 RGB-backlit buttons
- Fits in a standard 1-gang backbox
- Standard RJ45 ethernet connector
- Power is either PoE (802.3af or 48V passive) or 10-50V
- Standard in white or black with screwless cover plate
- Custom colors and engraving available

PRODUCT NOTES:

- FITS STANDARD PVC & SHEET METAL GANG BOXES; NO SPECIAL BOX REQUIREMENTS
- USES STANDARD DECORATOR-STYLE FACE PLATES 1 GANG INCLUDED, 2 OR 3 GANG AVAILABLE
- STANDARD NUMBERING INCLUDES 1-7 AND 'OFF'
- CUSTOM ENGRAVING AVAILABLE