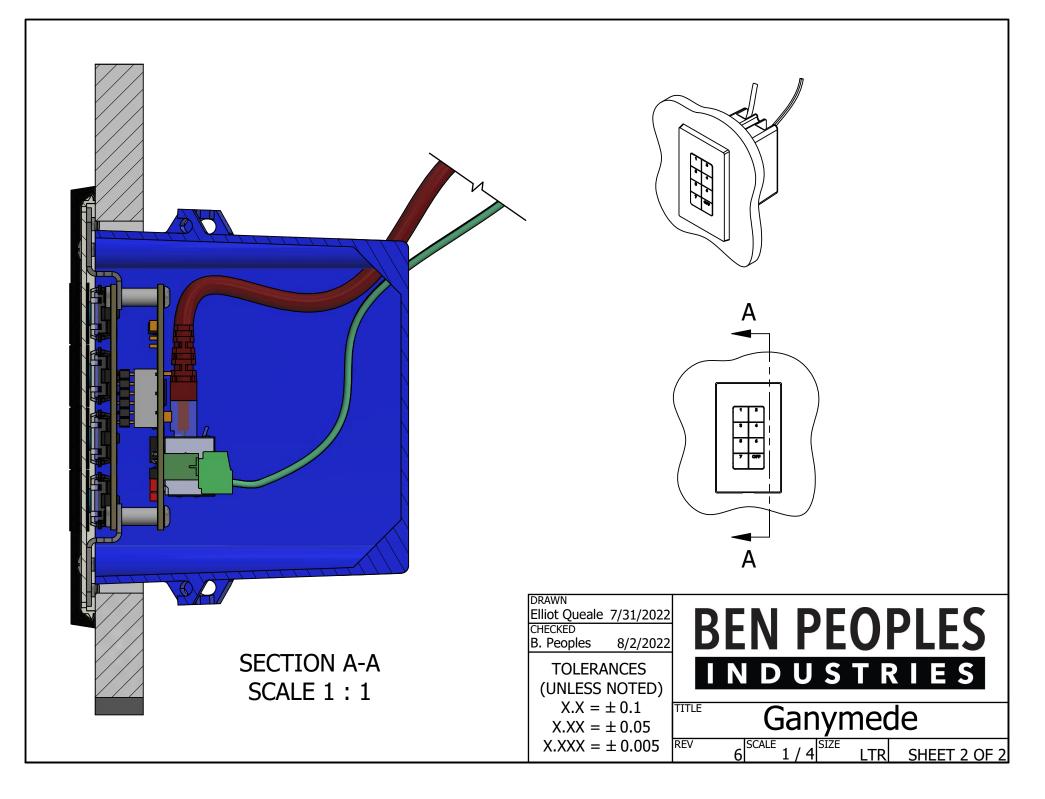

#### Specs:

- 8 RGB-backlit buttons
- Fits in a standard 1-gang backbox
- Standard RJ45 ethernet connector
- Power is either PoE (802.3af or 48V passive) or 10-50V
- Standard in white or black with screwless cover plate
- Custom colors and engraving available

PRODUCT NOTES:

- FITS STANDARD PVC & SHEET METAL GANG BOXES; NO SPECIAL BOX REQUIREMENTS
- USES STANDARD DECORATOR-STYLE FACE PLATES 1 GANG INCLUDED, 2 OR 3 GANG AVAILABLE
- STANDARD NUMBERING INCLUDES 1-7 AND 'OFF'
- CUSTOM ENGRAVING AVAILABLE